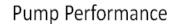

## **TECHNICAL DATA**

| Part Number           | GRP36DA         | Weight (kg)           | 44   |
|-----------------------|-----------------|-----------------------|------|
| Motor (kW)            | 3.1             | Outlet (mm)           | 50   |
| Power (Volts / phase) | 400-415 / 3     | Full Load Current (A) | 6.4  |
| Pump Dimensions (mm)  | 505 x 350 x 350 | Speed (rpm)           | 2900 |